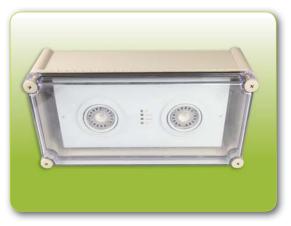

## "LED WEATHER-PROOF HALO-LITE" IP66 SERIES

LED 防水魚眼貓系列

## Application

- Power LED Lamps with 50,000 working hours
- High efficiency
- Durable
- Wall-mount type
- Weather-Proof IP66
- Maintenance free

## Specification

Wall-mount, self-contained, non-maintained weather-proof type, dual spot luminaire with automatic changeover device for minimum 3 hours emergency battery discharge.



- BS 5266 Part I
- BS EN 60598-2-22 (850°C hot wire test)
- FSD PPA 104(A) 4<sup>th</sup> Revision





"CRYSTALITE" Cat. CE-DPW-2X3W-WP



## **Technical Data**

| Model              | CE-DPW-2X3W-WP                                                  |
|--------------------|-----------------------------------------------------------------|
| System Mode        | Non-Maintained Type                                             |
| Mounting           | Wall-mount                                                      |
| Emergency Output   | 2 x 3W Power LED                                                |
| Discharge Duration | 3 Hours                                                         |
| Battery            | Sealed Ni-cd/Ni-mh High Temperature Battery                     |
|                    | 6V 2.2Ah                                                        |
| Recharge Period    | 12 H