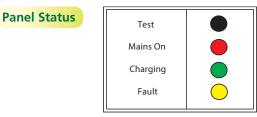

## Specification

Wall-mount, self-contained, non-maintained weather-proof type, dual spot luminaire with automatic changeover device for minimum 3 hours emergency battery discharge.

- BS 5266 Part I
- BS EN 60598-2-22 (850°C hot wire test)
- FSD PPA 104(A) 4<sup>th</sup> Revision