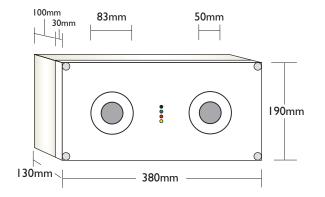

## **Technical Data**

| Model              | CE-DPW-2X3W-WP                                                  |
|--------------------|-----------------------------------------------------------------|
| System Mode        | Non-Maintained Type                                             |
| Mounting           | Wall-mount                                                      |
| Emergency Output   | 2 x 3W Power LED                                                |
| Discharge Duration | 3 Hours                                                         |
| Battery            | Sealed Ni-cd/Ni-mh High Temperature Battery                     |
|                    | 6V 2.2Ah                                                        |
| Recharge Period    | 12 Hours For 2 Hours discharge / 24 Hours For 3 Hours discharge |
| Line Voltage       | A/C 220V~240V 50Hz +6%-10%                                      |
| Compliance         | BS EN 60598-2-22 ; BS 5266-1, FSD PPA 104A (4th Revision)       |